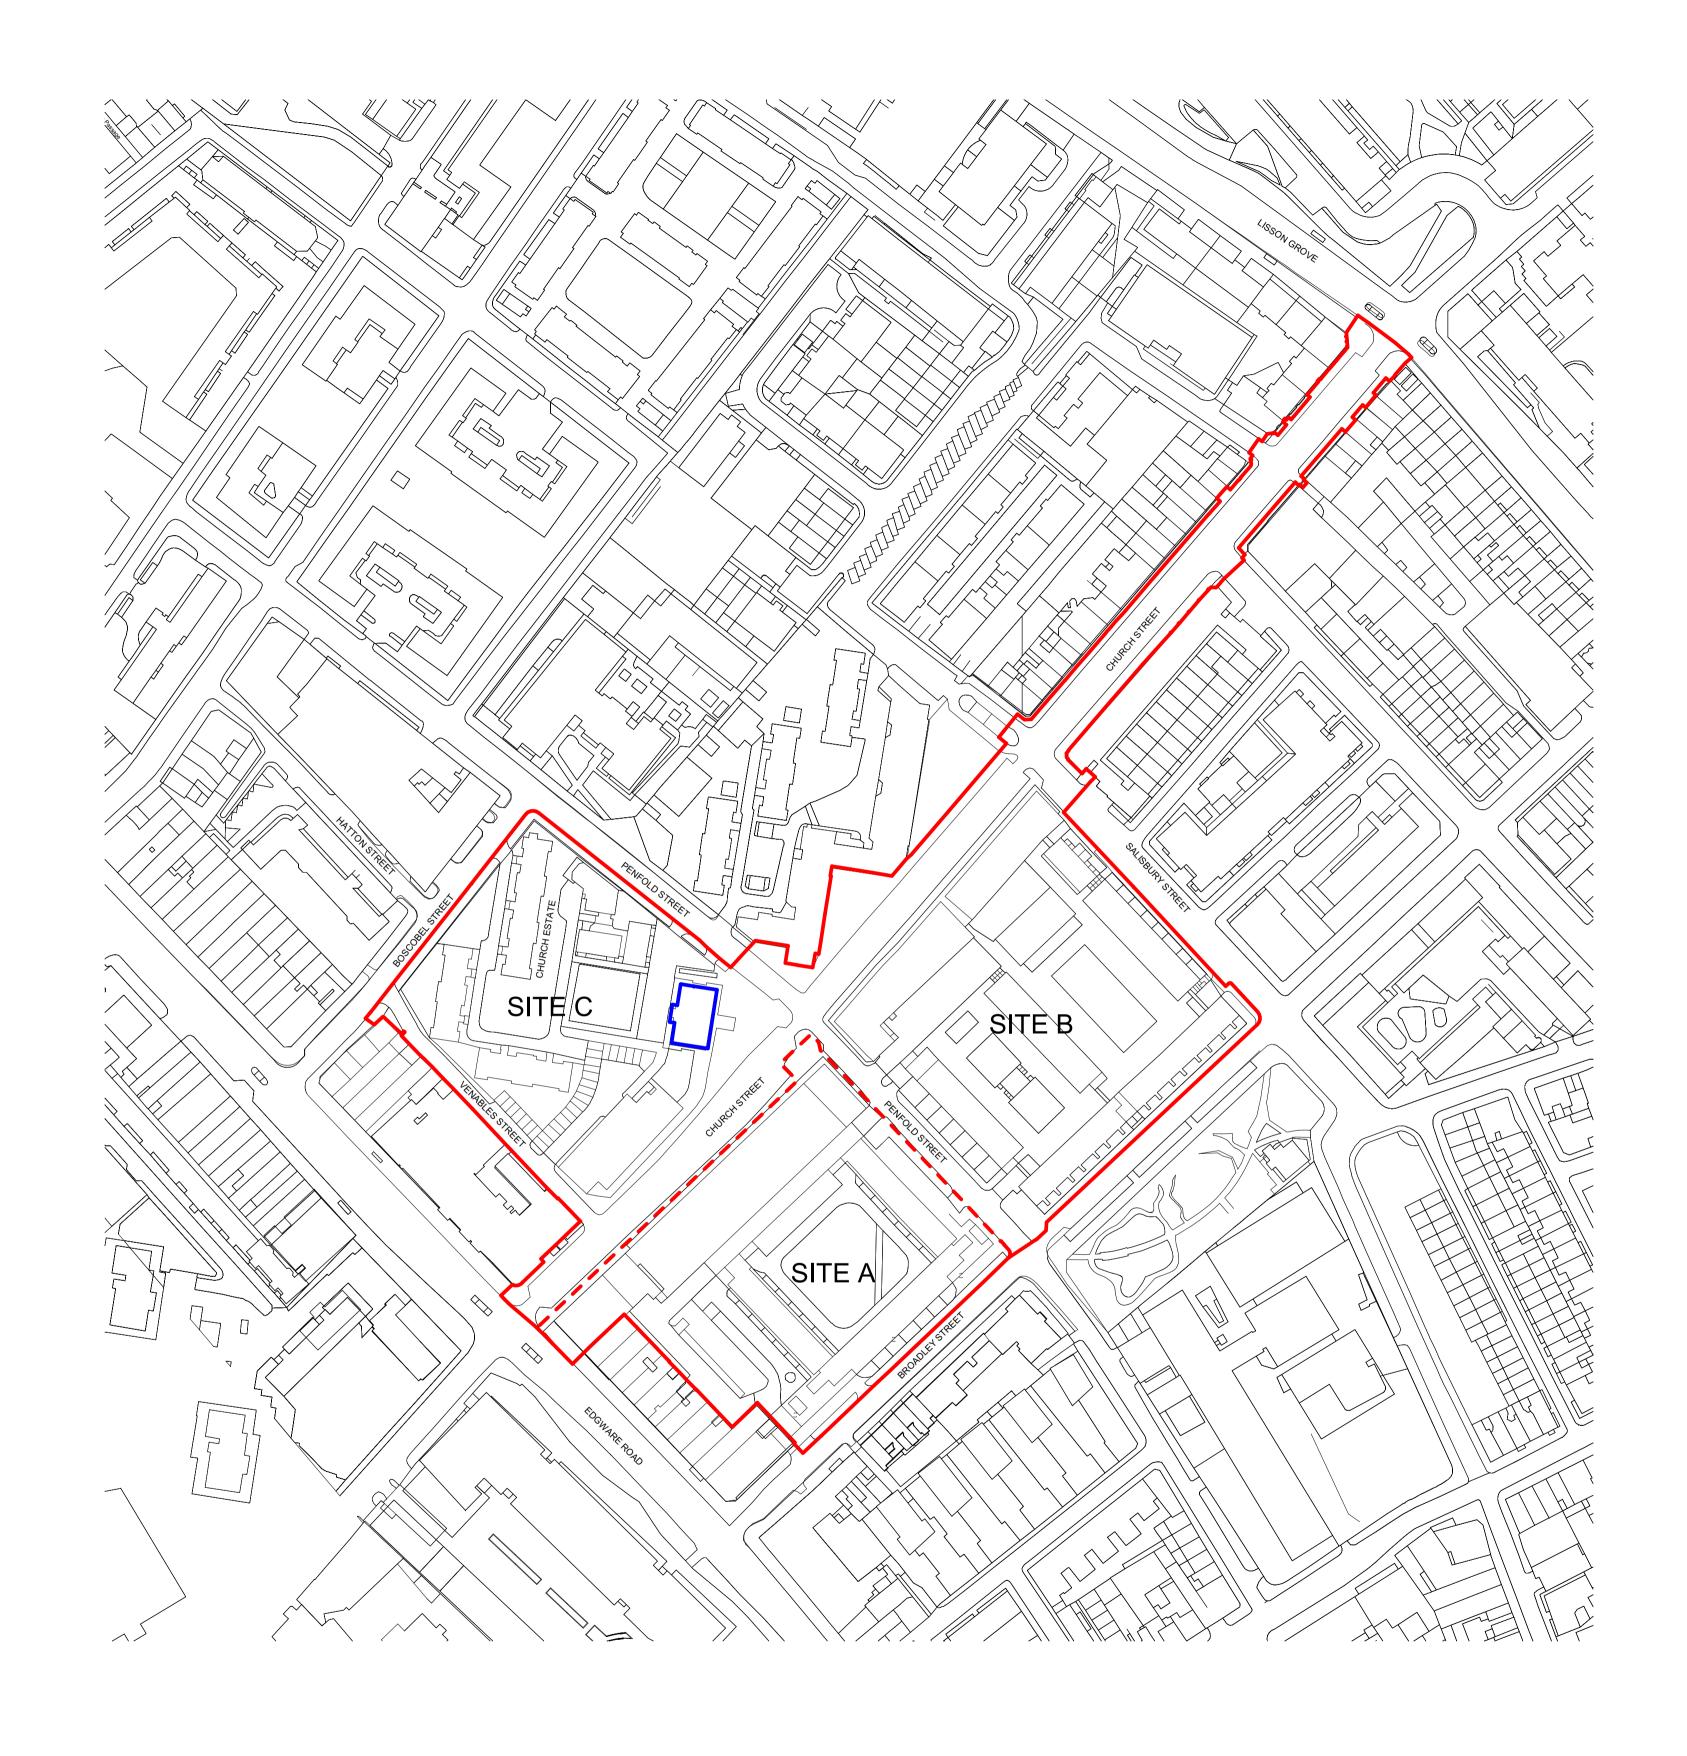

## 10527 Church Street Development Westminster

Sites A / B / C

Drawn Checked Scale at A1

Site Location Plan